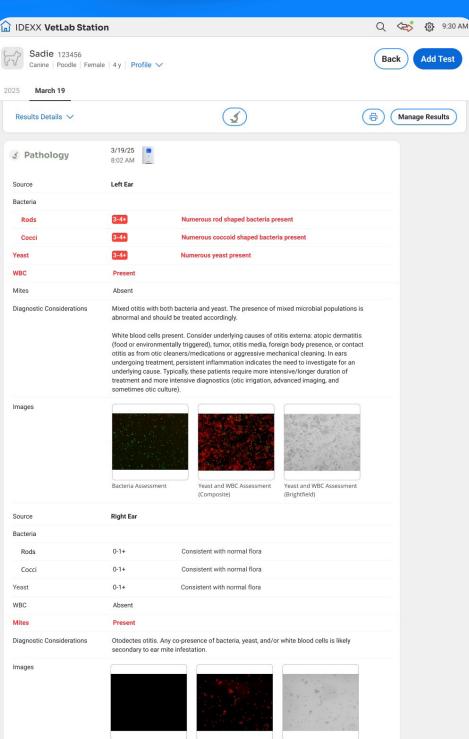

## Two ears. One report.

With the IDEXX inVue Dx<sup>™</sup> Cellular Analyzer, your report includes the left and right ear all from one run. Simplifying your workflow, and giving you more insights.

Objective, consistent, and reproducible:

- + Quantifies yeast and bacteria (rods and cocci)
- + Assesses for the presence of white blood cells
- + Assesses for the presence of mites

Image gallery supports the Al-assisted pathology findings.

**Diagnostic Considerations** built with board-certified dermatologist expertise guide real-time clinical decisions.

Bacteria Assessment

(Composite)

Yeast and WBC Assessment Yeast and WBC Assessmen (Brightfield)

Mite Assessmen