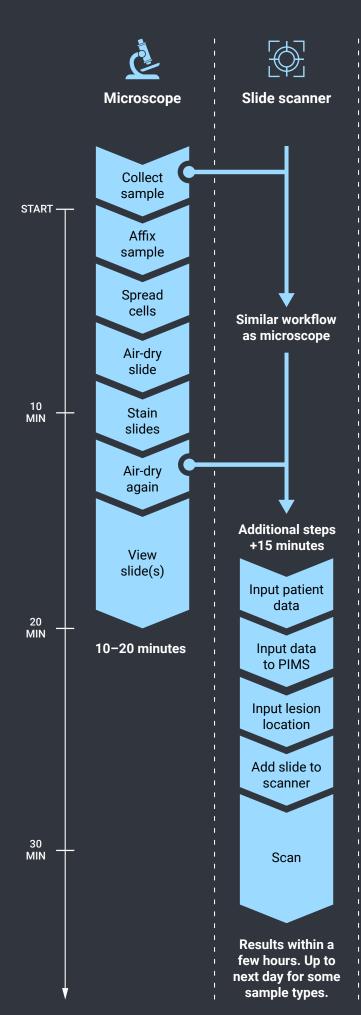

You're done and onto whatever's next as the sample is processed and analyzed

10 minutes

Compare each workflow.

Slide-free workflow ensures consistency and accuracy without the time-consuming process of making slides.