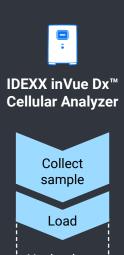

You're done and onto whatever's next as the sample is processed and analyzed

10 minutes

Compare each workflow.

Slide-free workflow ensures consistency and accuracy without the time-consuming process of making slides.