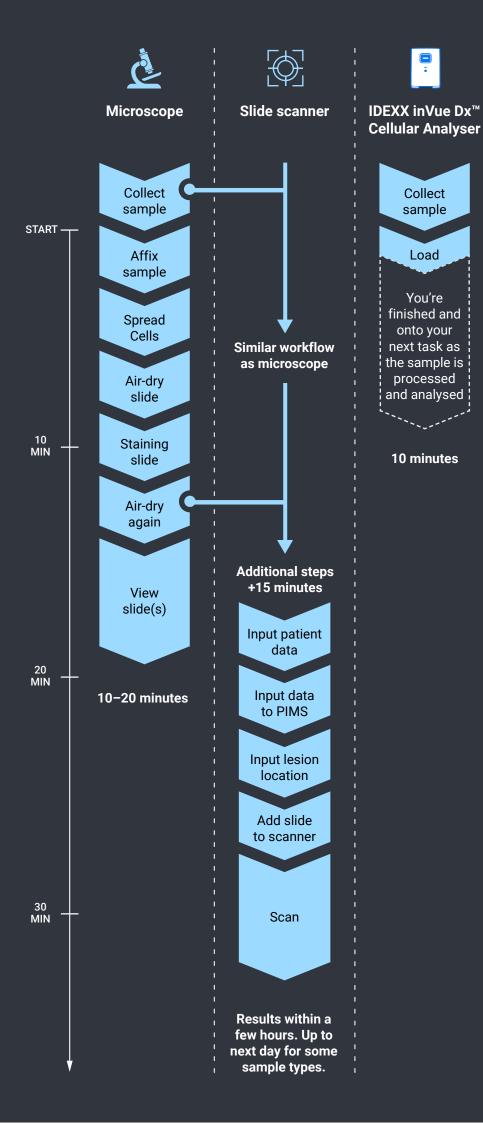

Slide-free means you are free from subjectivity, inconsistency and time-consuming prep.

Compare each workflow.

Slide-free workflow ensures consistency and accuracy without the time-consuming process of making slides.

Subjectivity and inconsistencies are removed through automation and deep AI learning models, providing objective results with quantitative diagnostic insights.

Ease of integration results in charges and images captured in records so they can be shared with owner.