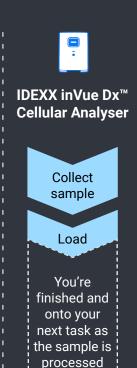

10 minutes

and analysed

Slide-free means you are free from subjectivity, inconsistency and time-consuming prep.

Compare each workflow.

Slide-free workflow ensures consistency and accuracy without the time-consuming process of making slides.