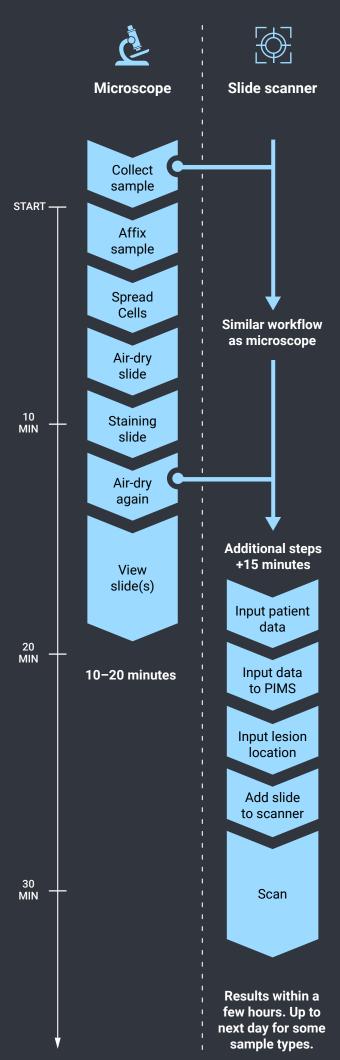

10 minutes

and analysed

Slide-free means you are free from subjectivity, inconsistency and time-consuming prep.

Compare each workflow.

Slide-free workflow ensures consistency and accuracy without the time-consuming process of making slides.