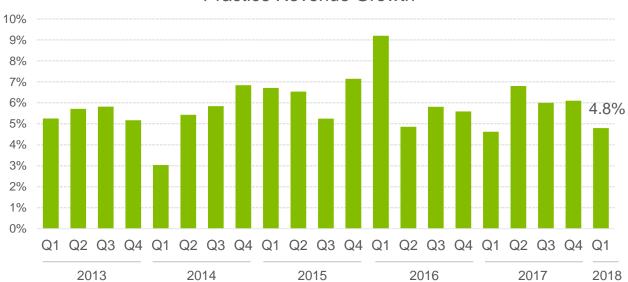

## U.S. Companion Animal Practice Growth Update

### **Quarterly U.S. Veterinary Practice Growth Rate**

Weighted Average Year-to-Year % Change Per Practice

Source: IDEXX Practice Intelligence data (sample of 4,100 to 7,500 practices), weighted based on region and practice size.