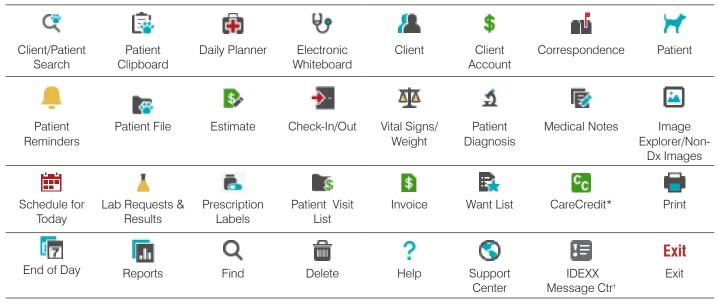

|
| Ctrl+U        | Update the selected item.                                                   |
| Ctrl+Enter    | Move the cursor to the next line in note areas.                             |
|               |                                                                             |

#### **Right-click menus**

Use right-click menus for quick access to specific tasks you can complete in an area of a window.

#### Tips:

Double-click in an ID field to search for an item.

You can also double-click in many fields to open the corresponding detailed window.

## Toolbar

Some buttons are displayed only if you purchased the applicable module. To configure the toolbar and view additional buttons, select **Controls > Defaults > Staff**, and then click the **Toolbar** tab.





† Active if your system is integrated with your in-clinic or IDEXX reference laboratory or if you use Pet Health Network\* Pro.

#### Icons for separately purchased modules and subscriptions



## Getting help with Cornerstone

| Help         Cornerstone Help/Search         F1         Cornerstone         F1         Cornerstone | <ul> <li>Cornerstone Help system: In the Cornerstone Software, press F1 for help with the current window, or click Help? on the toolbar and then select an option.</li> <li>Help menu in Cornerstone: Help file search, CornerstoneHelp.com (Cornerstone resources), Cornerstone New Staff Training, and other options.</li> <li>IDEXX Learning Center (idexxlearningcenter.com): Video snippets, webinars, tutorials, and online courses</li> </ul> |
|---------------------------