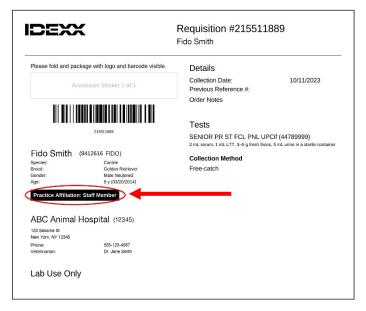

The IDEXX test requisition must clearly indicate that the pet is affiliated with a staff member or a doctor. Follow the steps below.

## To affiliate the pet with a staff member or a doctor:

- 1. Add the employee as a client in Neo.
- 2. In the **Overview** tab, next to Practice Affiliation, select either **Staff Member** or **Veterinarian**.

The next time you use Neo to order applicable IDEXX Reference Laboratories tests for a pet belonging to this client, the affiliation will appear on the requisition, and the discount will be automatically applied.