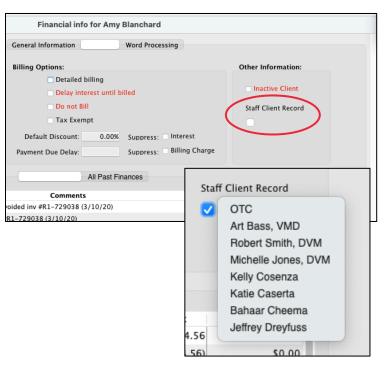

## To affiliate the pet with a staff member or a doctor:

- 1. Add the employee as a client in DVMAX.
- 2. In the client record, click **Finances** and then select **Staff Client Record** on the right.
- 3. From the drop-down list, select the staff member.