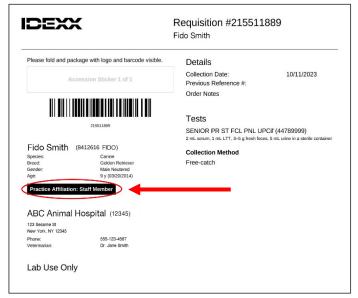

The IDEXX test requisition must clearly indicate that the pet is affiliated with a staff member or a doctor. Follow the steps below.

The next time you use DVMAX to order applicable IDEXX Reference Laboratories tests for a pet belonging to this client, the affiliation will appear on the requisition, and the discount will be automatically applied.