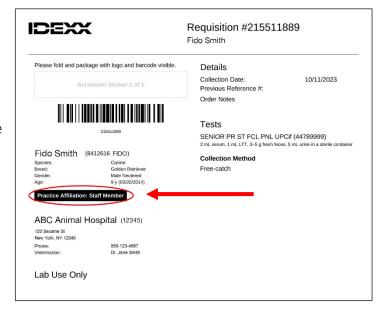

The IDEXX test requisition must clearly indicate that the pet is affiliated with a staff member or a doctor. Follow the steps below.

The next time you use Cornerstone to order applicable IDEXX Reference Laboratories tests for a pet belonging to this client, the affiliation will appear on the requisition, and the discount will be automatically applied.