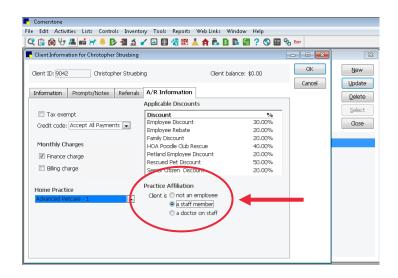

## To affiliate the pet with a staff member or a doctor:

- 1. Add the employee as a client in Cornerstone.
- 2. In the Client Information window, select the **A/R Information** tab.
- Under Practice Affiliation, select either a staff member or a doctor on staff.
- 4. Click **OK**.